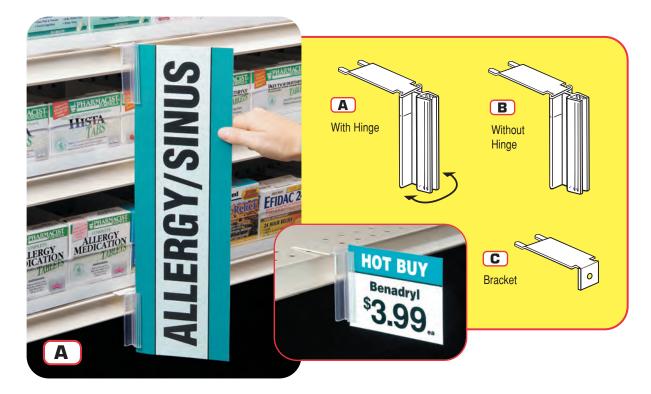

# Shelf-Top SuperGrip® Sign Holder, Metal

Add flag signage in aisle with the Shelf-Top SuperGrip® Sign Holder, Metal, from FFR-DSI. Sign holder attaches to nearly any standard perforated shelf and features an integrated hinge that flexes when bumped for customer safety. SuperGrip® holding power ensures signage stays at eye level for maximum visual impact.

#### **Features and Benefits**

- Low profile beige metal plate attaches securely to any perforated shelf for a seamless look that doesn't interfere with product on shelf or most shelf management merchandising systems.
- Integrated hinge allows flag signage to swing left and right, ideal for high-traffic areas.
- Displays heavier signage in the premier "flag" position for maximum visual impact in aisle.
- SuperGrip® technology uses reverse-angle grippers to "clamp" onto signage for a secure fit.
- Two capacities hold material up to .100", or .100"-.250" thick.
- Use singly for high-impact promotional messages or together for eye-catching category banners.

#### A With Hinge

- Capacity up to .100", 3" L No. 7909128402
- Capacity .100"-.250", 3" L No. 790912803\*

## **B** Without Hinge

- Capacity up to .100", 3" L No. 1810514901\*
- Capacity .100"-.250", 3" L No. 1810514902\*

#### © Bracket

- No. 1810514901\*
- Material
  - Beige metal / clear PVC

See our complete line of Sign & Literature Holders. as well as thousands of other retail solutions, in the FFR-DSI Total Retail Solutions® Catalog.